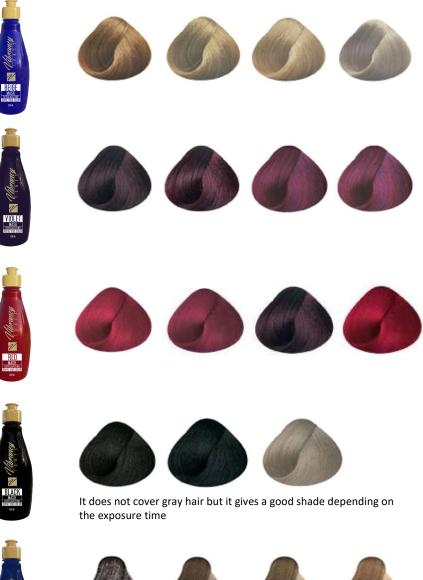

### SOPHISTICATED BEIGE

The tone that will project you with elegance, class and sobriety; Easily combinable with any style and personality.

### **SPIRITUAL VIOLET**

A tone that projects a deep and harmonious personality style that enhances beauty in young people and other ages who like to look good and different.

# **VIBRANT RED**

A striking tone for people who make a difference and want to make themselves felt just by arriving at a space, innovating and being muses of creative inspiration.

# **INFINITY BLACK**

Tone that will give you a touch of mystery, highlight your features and add elegance to your presence in a natural way.

# **GLAMOROUS ASHEN**

Is a tone that projects a lot of style, is that of a person with charisma and charm in all its aspects since this color illuminates your face assuring you to look seductive and attractive